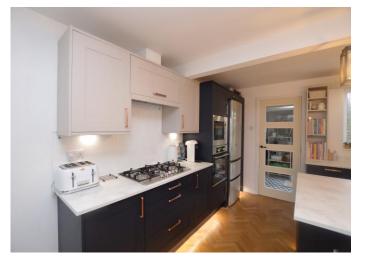

This recently renovated three bedroom family home offers great living space over the first and second floor and is only a short walk from Stamford's vibrant town centre. Briefly comprising; Entrance Hall, Open Plan Kitchen Dining Room, Utility Room / Office, Downstairs WC, Living Room, Three well proportioned bedrooms, Family Bathroom, Off Road parking for numerous vehicles to the front, Enclosed South Facing rear garden with Office Pod. Please note that the office pod has not yet been finished but will be finished in the next two weeks time. This will have electric and a direct internet cable. The office pod will be surrounded by a decked seating area.

AGENTS NOTES: The kitchen and solid oak flooring were fitted in 2020. The boiler was installed in 2019, this is a gas combination boiler with warranty still left on it. The kitchen has an integrated oven, hob, dishwasher and microwave. The utility has space for washing machine and tumble dryer.