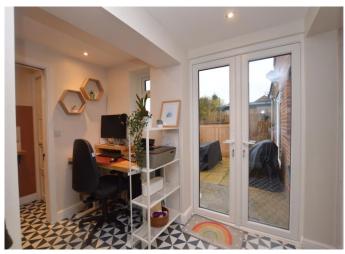

This recently renovated three bedroom family home offers great living space over the first and second floor and is only a short walk from Stamford's vibrant town centre. Briefly comprising; Entrance Hall, Open Plan Kitchen Dining Room, Utility Room / Office, Downstairs WC, Living Room, Three well proportioned bedrooms, Family Bathroom, Off Road parking for numerous vehicles to the front, Enclosed South Facing rear garden with Office Pod. Please note that the office pod has not yet been finished but will be finished in the next two weeks time. This will have electric and a direct internet cable. The office pod will be surrounded by a decked seating area.

AGENTS NOTES: The kitchen and solid oak flooring were fitted in 2020. The boiler was installed in 2019, this is a gas combination boiler with warranty still left on it. The kitchen has an integrated oven, hob, dishwasher and microwave. The utility has space for washing machine and tumble dryer.