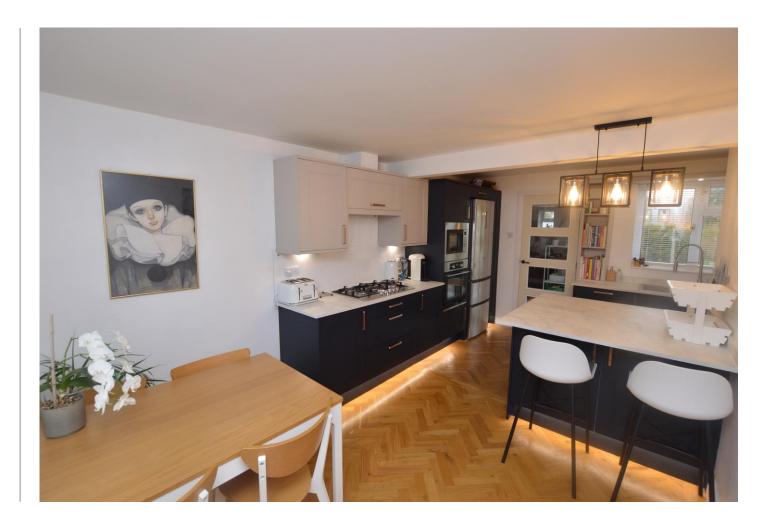

This recently renovated three bedroom family home offers great living space over the first and second floor and is only a short walk from Stamford's vibrant town centre. Briefly comprising; Entrance Hall, Open Plan Kitchen Dining Room, Utility Room / Office, Downstairs WC, Living Room, Three well proportioned bedrooms, Family Bathroom, Off Road parking for numerous vehicles to the front, Enclosed South Facing rear garden with Office Pod. Please note that the office pod has not yet been finished but will be finished in the next two weeks time. This will have electric and a direct internet cable. The office pod will be surrounded by a decked seating area.

AGENTS NOTES: The kitchen and solid oak flooring were fitted in 2020. The boiler was installed in 2019, this is a gas combination boiler with warranty still left on it. The kitchen has an integrated oven, hob, dishwasher and microwave. The utility has space for washing machine and tumble dryer.