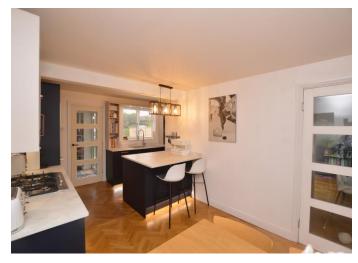

This recently renovated three bedroom family home offers great living space over the first and second floor and is only a short walk from Stamford's vibrant town centre. Briefly comprising; Entrance Hall, Open Plan Kitchen Dining Room, Utility Room / Office, Downstairs WC, Living Room, Three well proportioned bedrooms, Family Bathroom, Off Road parking for numerous vehicles to the front, Enclosed South Facing rear garden with Office Pod. Please note that the office pod has not yet been finished but will be finished in the next two weeks time. This will have electric and a direct internet cable. The office pod will be surrounded by a decked seating area.

AGENTS NOTES: The kitchen and solid oak flooring were fitted in 2020. The boiler was installed in 2019, this is a gas combination boiler with warranty still left on it. The kitchen has an integrated oven, hob, dishwasher and microwave. The utility has space for washing machine and tumble dryer.