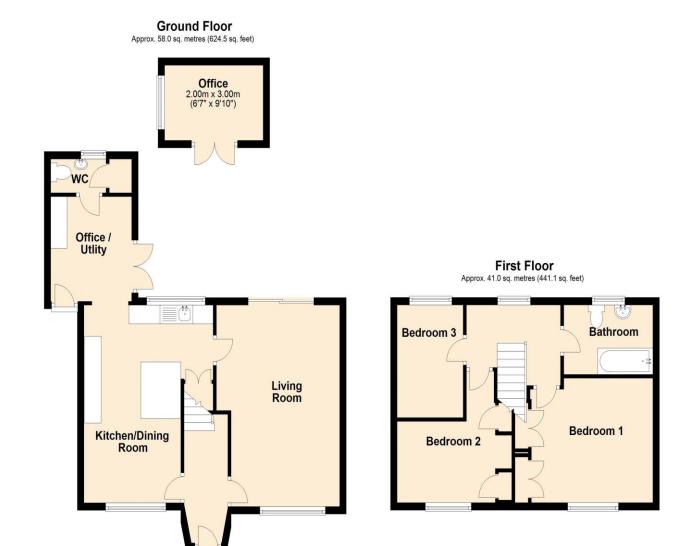

## **SUMMARY**

- South Facing Rear Garden
- Off Road Parking For Numerous Vehicles
- Recently Renovated Three Bedroom Family Home
- Entrance Hall
- Open Plan Kitchen Dining Room
- Living Room
- Utility Room
- Downstairs WC & Family Bathroom

This recently renovated three bedroom family home offers great living space over the first and second floor and is only a short walk from Stamford's vibrant town centre. Briefly comprising; Entrance Hall, Open Plan Kitchen Dining Room, Utility Room / Office, Downstairs WC, Living Room, Three well proportioned bedrooms, Family Bathroom, Off Road parking for numerous vehicles to the front, Enclosed South Facing rear garden with Office Pod. Please note that the office pod has not yet been finished but will be finished in the next two weeks time. This will have electric and a direct internet cable. The office pod will be surrounded by a decked seating area.

Total area: approx. 99.0 sq. metres (1065.6 sq. feet)

8-9 Red Lion Street Stamford Lincolnshire PE9 1PA

onestestates.co.uk
www.nestestates.co.uk