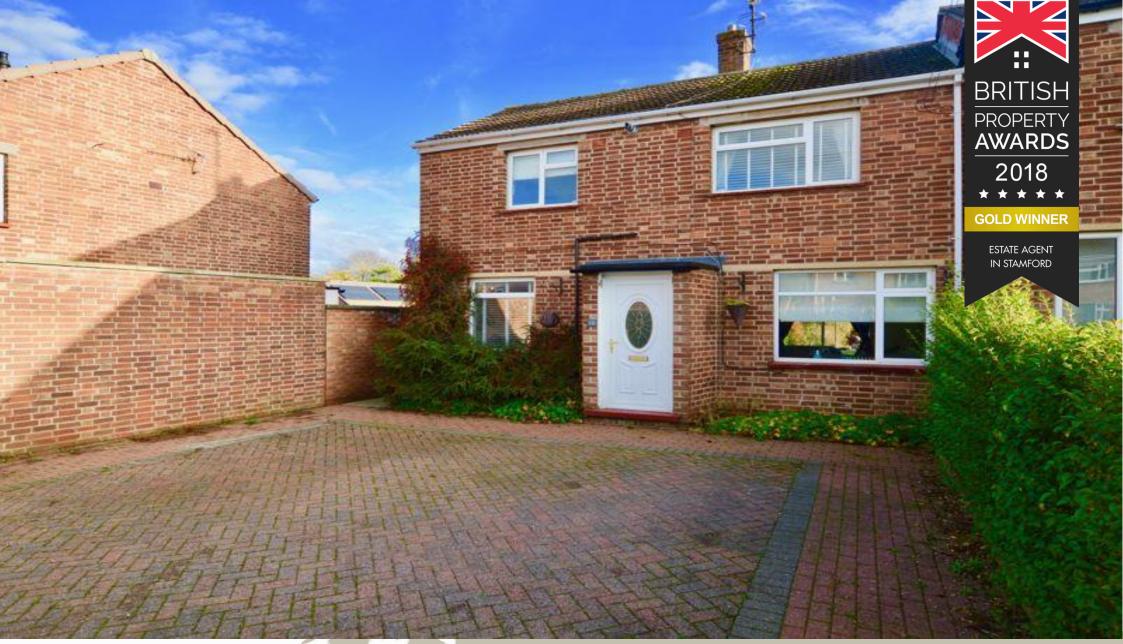

Willoughby Road,

Stamford, PE9 1SP **£289,995** 

## **SUMMARY**

- South Facing Rear Garden
- Off Road Parking For Numerous Vehicles
- Recently Renovated Three Bedroom Family Home
- Entrance Hall
- Open Plan Kitchen Dining Room
- Living Room
- Utility Room
- Downstairs WC & Family Bathroom

This recently renovated three bedroom family home offers great living space over the first and second floor and is only a short walk from Stamford's vibrant town centre. Briefly comprising; Entrance Hall, Open Plan Kitchen Dining Room, Utility Room / Office, Downstairs WC, Living Room, Three well proportioned bedrooms, Family Bathroom, Off Road parking for numerous vehicles to the front, Enclosed South Facing rear garden with Office Pod. Please note that the office pod has not yet been finished but will be finished in the next two weeks time. This will have electric and a direct internet cable. The office pod will be surrounded by a decked seating area.